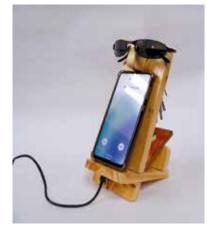

#### **DESK ORGANISER - NoBodyNose**

This fun, modular desk organizer has multiple uses namely a key rack, phone stand, phone charging station, wallet holder and glasses holder. It gets its name from the glasses holder which is a nose that doesn't have a body.