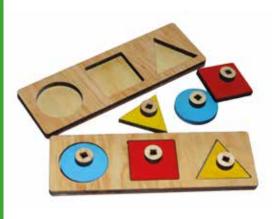

#### **OTHER - 4 PIECE PUZZLE**

This tool develops cognitive mental skills and spatial orientation, both of which are important elements of logical thinking, as well as reinforce motor skills.

#### **OTHER - SORTERS**

The sorter is an upgrade of the 4 piece puzzles in that there are more pieces to fit into the board. They are also themed with images from common lessons.