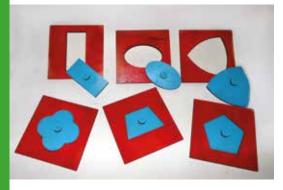

#### LANGUAGE - TODDLER SIMPLE PUZZLE

The quickest way to build a toddler's cognitive skills is to engage in educational toys like this simple puzzle. It is also used to trace out the shapes for hours of colouring fun.

#### **OTHER - 4 PIECE PUZZLE**

This tool develops cognitive mental skills and spatial orientation, both of which are important elements of logical thinking, as well as reinforce motor skills.