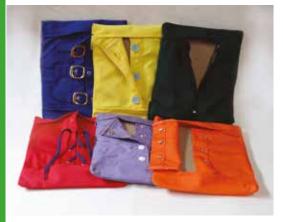

#### **OTHER - DRESSING BOARDS**

The Dressing Boards promote independence in children and prepare them to wear their own clothes. It comes as a set of 6 different fasteners that are used in clothes. A fringe benefit is the independence developed can be transferred to other areas of learning.