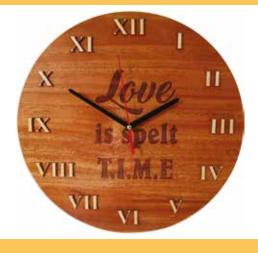

#### **VINTAGE WALL CLOCK**

Our Vintage Wall Clock is the perfect gift item for the person with a more conservative, traditional taste. It comes with a quote or scripture engraved on its face and is a timeless timepiece to adorn your wall.