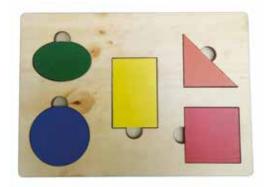

#### LANGUAGE - TODDLER SIMPLE PUZZLE

The quickest way to build a toddler's cognitive skills is to engage in educational toys like this simple puzzle. It is also used to trace out the shapes for hours of colouring fun.