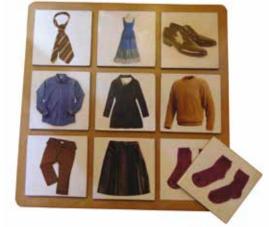

#### LANGUAGE - CLASSIFIED PICTURE SET

This is one of the most basic tools used to teach young minds different subjects, ranging from objects that we use daily and animals we may encounter, to different elements that comprise our environment. It builds association, coordination, motor skills and observation by using sets of common objects in our environment.