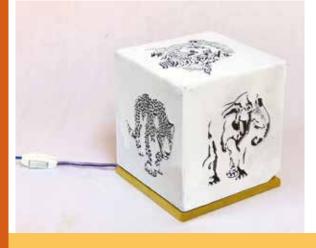

#### LAMPS - ENKARITEI DESK LAMPS

Bring a little light into your or someone else's life...a different light...a beautiful light.

Enkaritei means lamp or light in Masai. This lightning artwork has artwork on 5 sides inspired by different aspects of nature and contemporary life.

It has a novel magnetic mechanism that attaches the top to the base for easy changing of the bulb when needed.