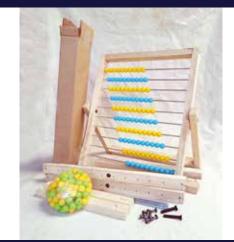

#### D.I.Y - ABACUS

The Abacus is one of the most popular D.I.Y class projects.

Should you be uncertain of where to get one, we have made it easy for you by availing a complete kit, ready to be assembled by your pupils

Scan the QR code to watch a video on how to assemble it.