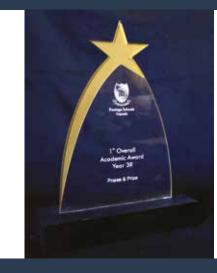

ality, renewablysourced awards, tailor-made to your liking, to nurture team spirit.



MEDAL - ENGRAVED



MEDAL - PRINTED WINDOWED





#### MEDAL - PRINTED BORDERED





#### **WOODEN AWARDS - 2 SPIRE**



#### **WOODEN AWARDS - CRUISE**



#### WOODEN AWARDS - ROUNDED FLAME



#### WOODEN AWARDS - BULLET



#### WOODEN AWARDS - GEOMETRIC



#### WOODEN AWARDS - RUSTIC UPRIGHT



#### MULTIMEDIA AWARDS - CIRCULAR SWIRLS



#### MULTIMEDIA AWARDS - CIRCULAR WINDOW



#### MULTIMEDIA AWARDS - LAYERED DIAMONDS



#### MULTIMEDIA AWARDS - CIRCULAR THEMES



#### MULTIMEDIA AWARDS - GOLDEN FLAME



#### MULTIMEDIA AWARDS - LAYERED WAVES



15

#### **MULTIMEDIA AWARDS - PAGES**



#### MULTIMEDIA AWARDS - SAIL



#### MULTIMEDIA AWARDS - PERSPEX PLY



#### MULTIMEDIA AWARDS - SHOOTING STAR



#### MULTIMEDIA AWARDS - BLOCK STAR



## EARLY LEARNING TOOLS

Do you seek functional, easy to use learning tools that enhance your child's educational progress? Perfection Plus offers tactile learning tools that are relatable, simple to use and that promote content retention.

Our products are a blend of Montessori, Competency Based Curriculum (CBC) and Special Needs tools, making them ideal for any Early Learning School system.

17

#### **MATHEMATICS - ABACUS**



Some way of teaching Arithmetic can be fun and exciting while others are just plain boring. An abacus is a great teaching & calculating tool that has been used for thousands of years. Its colourful beads make learning exciting and fun while reinforcing concepts through the child's sense of touch.

Scan the QR code to watch