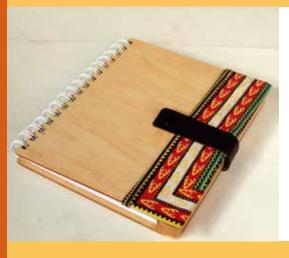

#### MOBILE - "TAKE NOTE" JOURNAL

Our Journal comes in different designs incorporating strips of patterned African fabrics to add a touch uniqueness that sets it apart from other journals.

This journal features a leather closing strap with a press-on tab to hold everything in place. The hollowedout receptacle is just right for your pen or pencil. The journal's pages are replaceable with fresh ones for the new year or when they are exhausted.