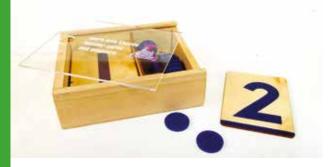

#### **MATHEMATICS - NUMBER CARDS & COUNTERS**

As easy as 1-2-3? Not when you are just starting out in 'number world'.

The number cards and counters help to create an association between the written number and its actual value by matching the counters to the number card. It is bound to keep young minds constructively engaged.