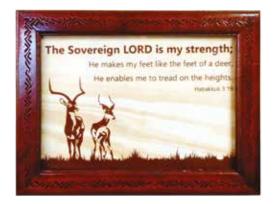

### A4 WALL FRAME

Our frame will stand out on any wall due to its unique features. The solid wooden frame is engraved with an African print and comes in light or mahogany shades. In addition, the artwork in printed directly onto the glass giving a unique effect where the artwork merges with the wooden background.