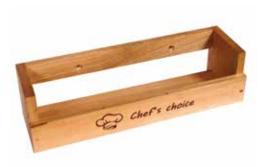

#### SPICE RACK

Light and ergonomic, our wooden Spice Rack will "spice things up" in your kitchen whether you are cooking or not!

This product is easy to install in whatever location you find most convenient.

The spice rack is the perfect accessory to add to your kitchen or as a gift for your loved one who enjoys exercising their culinary talents!