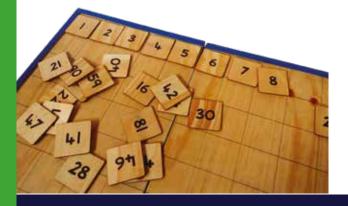

#### MATHEMATICS - HUNDREDS GRID BOARD

The Reli Hundreds Grid board comprises of a foldable box with a  $10 \times 10$  square grid on the outside and storage for 100numbered wooden cards. It has multiple uses in individual or group learning that include addition, subtraction, multiplication, division, multiples, number patterns, number associations and many more.