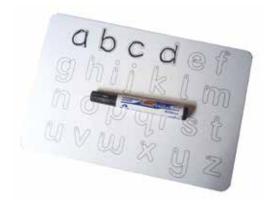

#### LANGUAGE - LETTER/NUMBER WHITE BOARDS

Practice makes perfect. We supply numbered, lettered or ruled whiteboards to enable children to practice as many times as they wish until they get the correct letter or number formation.

With a bit of training, the children learn to write on this white board instead of other surfaces.

Scan the QR code to watch a video on multiple ways to use them.