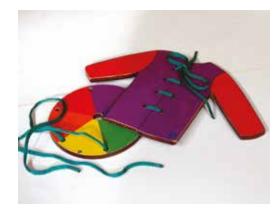

#### **OTHER - DRESSING BOARDS**

The Dressing Boards promote independence in children and prepare them to wear their own clothes. It comes as a set of 6 different fasteners that are used in clothes. A fringe benefit is the independence developed can be transferred to other areas of learning.