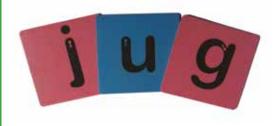

#### LANGUAGE - MOVEABLE ALPHABET SETS

This interactive alphabet learning tool comprises a set of 260 cut out letters. It enables young learners to build their spelling skills in an engaging way, and introduces them to vowels and consonants, which are colour coded to distinguish one from the other. It will keep your toddlers engaged for hours.