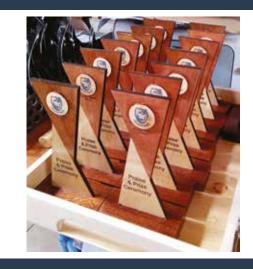

#### MULTIMEDIA AWARDS - CIRCULAR SWIRLS

#### MULTIMEDIA AWARDS - CIRCULAR WINDOW

#### MULTIMEDIA AWARDS - LAYERED DIAMONDS

#### MULTIMEDIA AWARDS - CIRCULAR THEMES

#### MULTIMEDIA AWARDS - GOLDEN FLAME

#### MULTIMEDIA AWARDS - LAYERED WAVES

15

#### **MULTIMEDIA AWARDS - PAGES**

#### MULTIMEDIA AWARDS - SAIL

#### MULTIMEDIA AWARDS - PERSPEX PLY

#### MULTIMEDIA AWARDS - SHOOTING STAR

#### MULTIMEDIA AWARDS - BLOCK STAR