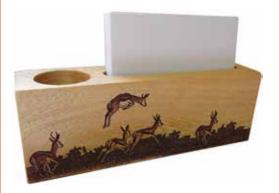

#### **DESK ORGANISER - BLOCK**

The Block Desk Organiser is a simple, no-frills item that comes in handy for keeping your desk neat and tidy. The simple, utilitarian design of this organiser features a laser engraved design on its side, adding life and vibrance to it.