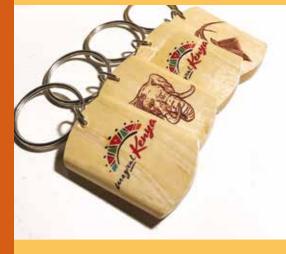

#### **MOBILE - EXECUTIVE KEYHOLDER**

Our Executive Keyholders can be engraved or printed with fantastic designs either for the corporate client or for the open market.

This is the perfect gift that will keep giving back by giving you brand visibility whenever the Key holder is in use.

#### **MOBILE - LASER OVAL KEYHOLDER**

The Laser Oval Keyholder is crafted and finished to perfection.

Printed with a message of your choice, it is a great memento to give to your friends, colleagues, loved ones, clients, staff and business associates.