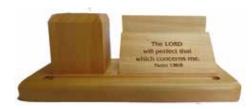

#### **DESK ORGANISER - CLASSIC**

The Classic Desk Organiser is suitable for the executive whose desk is neat and organised. With a dedicated space for that executive pen which is used to sign off important documents, together with a storage for other writing and desktop utilities, this organiser features a plaque with a laser engraved design or inspirational text.