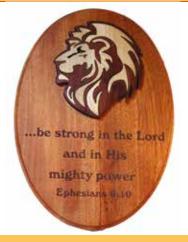

#### OVAL PROJECTED WALL PLAQUE

The Oval Projected Wall Plaque is uniquely crafted with wooden projected decorative pieces, together with laser engraved wordings.

This is a great artistic gift that is both traditional and evolutionary in its execution, and is sure to elicit a delighted reaction from its recipient.