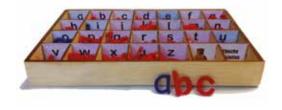

#### LANGUAGE - MOVEABLE ALPHABET SETS

This interactive alphabet learning tool comprises a set of 260 cut out letters. It enables young learners to build their spelling skills in an engaging way, and introduces them to vowels and consonants, which are colour coded to distinguish one from the other. It will keep your toddlers engaged for hours.