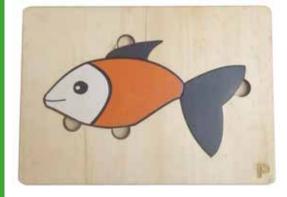

#### LANGUAGE - TODDLER SIMPLE PUZZLE

The quickest way to build a toddler's cognitive skills is to engage in educational toys like this simple puzzle. It is also used to trace out the shapes for hours of colouring fun.