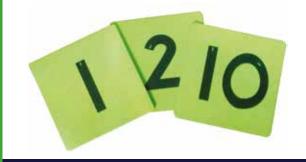

#### **MATHEMATICS - NUMBER CARDS & COUNTERS**

As easy as 1-2-3? Not when you are just starting out in 'number world'.

The number cards and counters help to create an association between the written number and its actual value by matching the counters to the number card. It is bound to keep young minds constructively engaged.