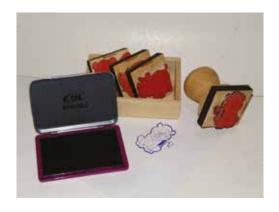

#### **OTHER - STAMP SET**

The stamp set comes with a stamp pad, handle and 4 themed interchangeable stamps. Extra stamps can be purchased to expand a theme. They are ideal for saving teachers time as they can replace drawing in students books for colouring, matching, naming and many other activities.