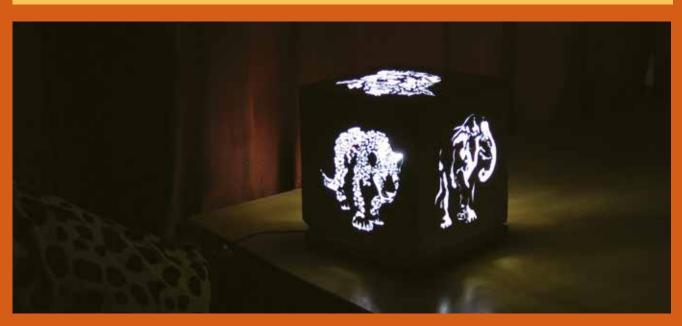

#### LAMPS - ENKARITEI DESK LAMPS

Bring a little light into your or someone else's life...a different light...a beautiful light.

Enkaritei means lamp or light in Masai. This lightning artwork has artwork on 5 sides inspired by different aspects of nature and contemporary life.

It has a novel magnetic mechanism that attaches the top to the base for easy changing of the bulb when needed.