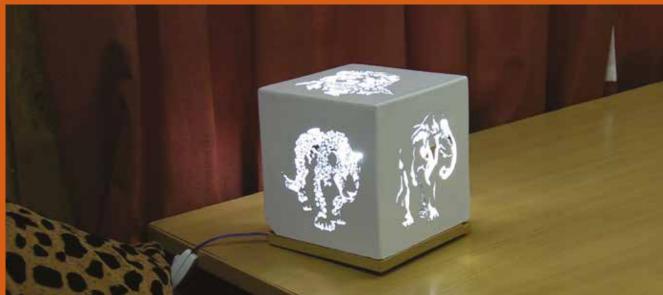

#### LAMPS - ENKARITEI DESK LAMPS

Bring a little light into your or someone else's life...a different light...a beautiful light.

Enkaritei means lamp or light in Masai. This lightning artwork has artwork on 5 sides inspired by different aspects of nature and contemporary life.

It has a novel magnetic mechanism that attaches the top to the base for easy changing of the bulb when needed.