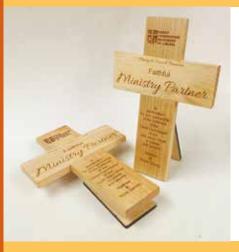

#### **DESK PLAQUE - CROSS**

Baptism

ere is one body nd one Spirit, s you were called to one hone

re called

The symbolism of the cross is a powerful reminder to many Christians of the ultimate sacrifice that was made for us by Jesus Christ.

Used as a free-standing desk plaque or hanging wall plaque, this is a versatile gift and the messaging printed on it can be as unique as the reciepient is.