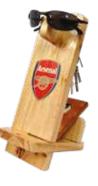

#### **DESK ORGANISER - NoBodyNose**

This fun, modular desk organizer has multiple uses namely a key rack, phone stand, phone charging station, wallet holder and glasses holder. It gets its name from the glasses holder which is a nose that doesn't have a body.