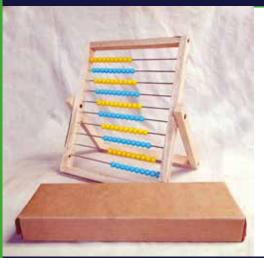

#### **MATHEMATICS - ABACUS**

Some way of teaching Arithmetic can be fun and exciting while others are just plain boring. An abacus is a great teaching & calculating tool that has been used for thousands of years. Its colourful beads make learning exciting and fun while reinforcing concepts through the child's sense of touch.

Scan the QR code to watch a video on multiple ways to use it.