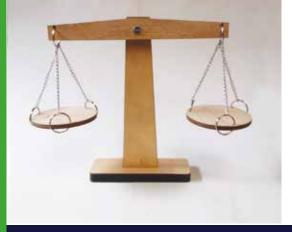

#### MATHEMATICS - BALANCING BEAM

The Beam Balance provides a practical way for children to grasp the concepts of weight, volume, mass and density.