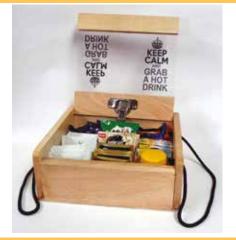

#### **BOXES - TEA CASE**

This tastefully crafted Tea Box allows you to serve a variety of beverages in an efficient way and will look positively delightful when set on your table before your guests.

Thanks to the use of natural wood in crafting this piece, it is guaranteed to last many years and may even become a family heirloom.