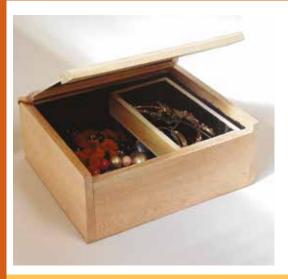

#### **BOXES - JEWELRY CHEST**

Delicate jewelry needs to be carefully stored to preserve its appearance and avoid blemishes, fading or defacing of any kind. You may keep them in a drawer, but those dainty earrings could fall through a crack and get lost. Or that gold chain may get damaged when other items are placed on top of it.

Our jewelry box has three velvet-lined compartments for different types of jewelry and a mirror on the inside cover of the box.